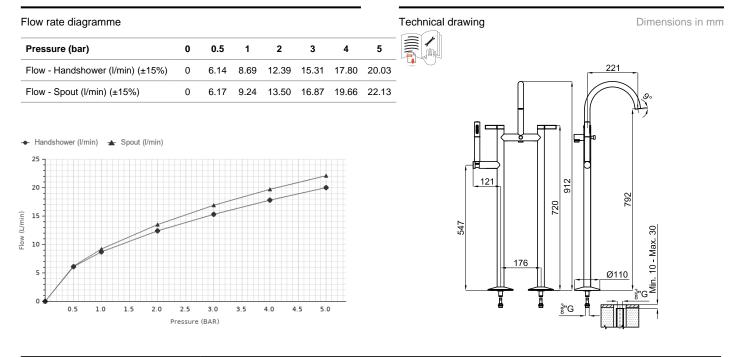

## Description

Floor mounted bath shower mixer 3/8" with 150cm shower hose and hand shower. Ceramic disc valves. Automatic diverter. "Plus" aerator. Flow rate for shower: 15,3 l/min. at 3 bar and flow rate bath: 22,1 l/min. at 3 bar. Diameter 110 mm. at base.